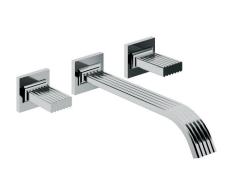

# Tosca 34029-34529

wallmount lavatory faucet

Crystal

#### **FEATURES**

Solid brass construction Crystal clear water flow Drain not included, see page 212 for options Rough-in not included, order #34829

#### **FINISHES**

#### Standard

Polished chrome (pc) Black (bk)