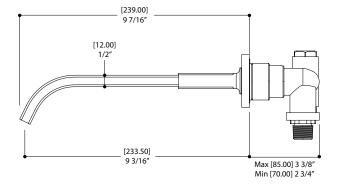

## SPECS AT LARGE

Overall spout projection: 9 7/16" Flow rate: 2.2 gpm CC spout projection: 9 3/16" Total faucet height: 2 3/16"

Mounting hole: 13/8" Counter depth: 13/8"

Aquabrass cannot be held responsible for any technical or typographical errors or omissions contained within this document and reserves the right to make changes without prior notice.