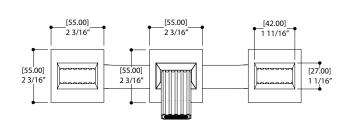

## SPECS AT LARGE

Overall spout projection: 9 7/16" Flow rate: 2.2 gpm CC spout projection: 9 3/16" Total faucet height: 2 3/16"

Mounting hole: 13/8" Counter depth: 13/8"

Aquabrass cannot be held responsible for any technical or typographical errors or omissions contained within this document and reserves the right to make changes without prior notice.